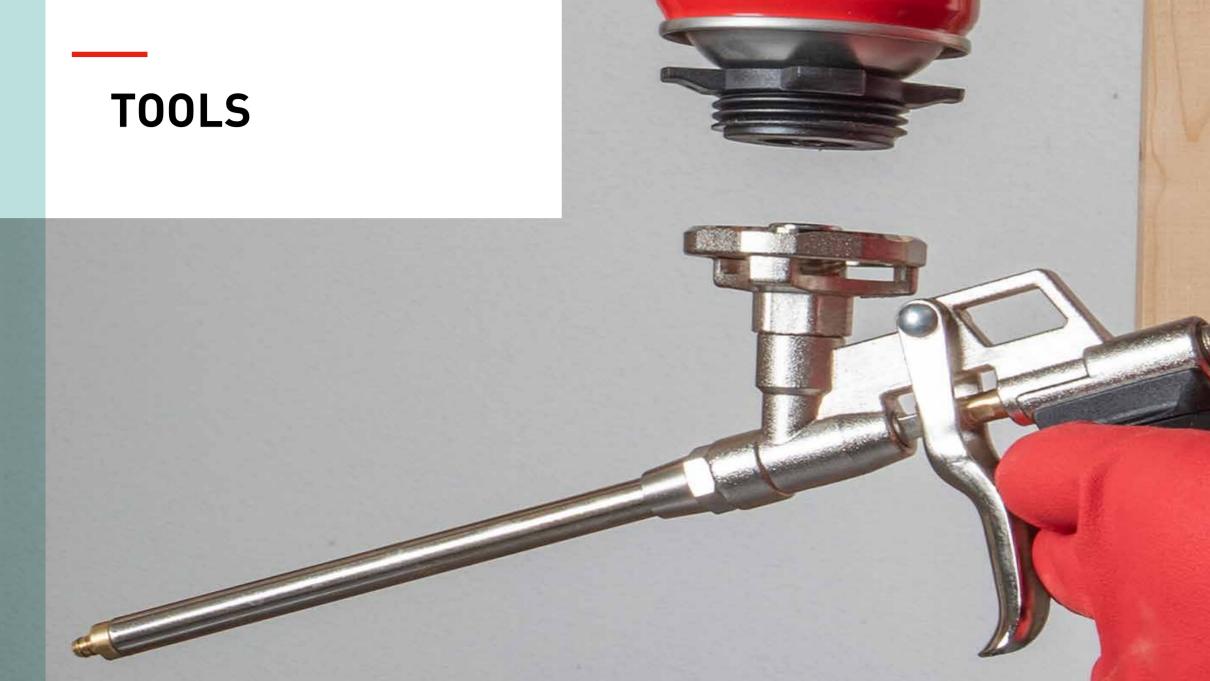

### POLYURETHANE FOAMS

There is polyurethane foam in the toolbox of every professional: thanks to its versatility, it is suitable for various uses in construction, such as fixing doors and windows, filling cavities or gluing blocks in construction but not only. The range of Torggler foams is very wide and, depending on the use, insulating capacity and resistance needed, it is possible to choose the polyurethane foam best suited to your work.