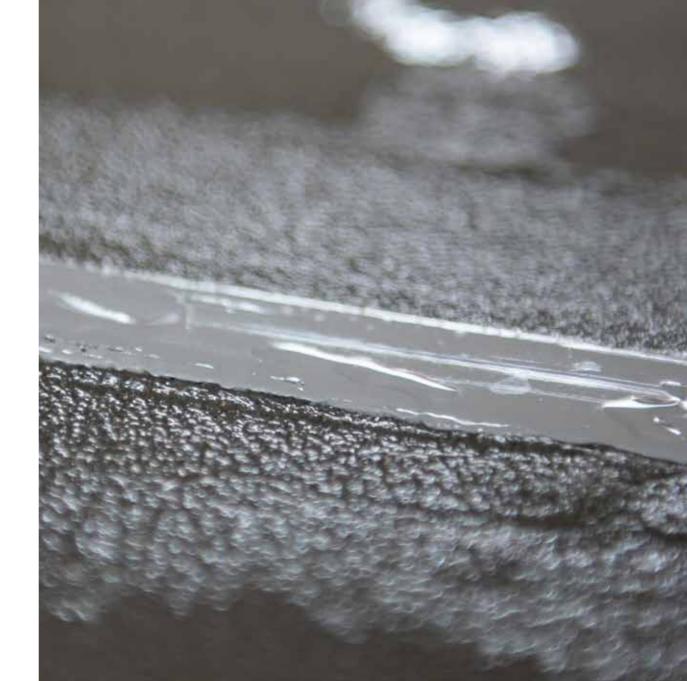

#### **SEALANTS**

The primary function of a sealant is to adhere to the two surfaces of a joint and prevent the passage of fluids while still allowing the two parts to move. Torggler sealants are formulated to best meet these functions in all professional applications: window/door frames, construction, plumbing, furniture, carpentry, joinery and for all applications in the home. The proposed range allows users to choose the Torggler product most suitable for their needs in order to create a work done to perfection: to seal, fill, close and glue in a professional way, with the certainty of guaranteeing maximum quality and performance over time to your customers.