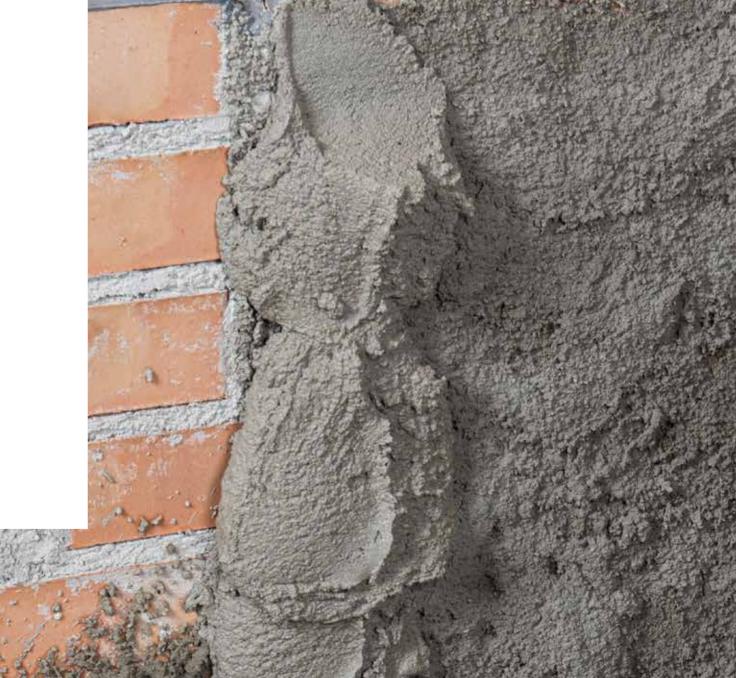

#### RESTORATION

The main causes of deterioration of plasters and masonry are in most cases due to ascending moisture and infiltration humidity. In both cases, water penetrates the masonry and carries the salts dissolved in it. With this in mind, Torggler has developed products with very high levels of performance in order to solve even the most critical moisture problems and guarantee their long-term effectiveness.