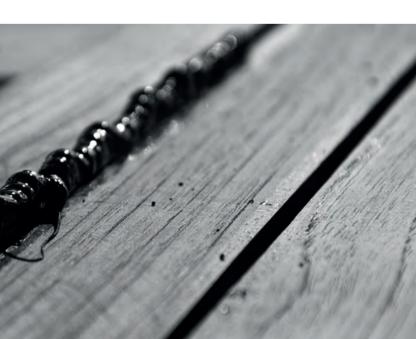

#### Sitol® Deck Bonding LV

Low-viscosity hybrid adhesive for gluing natural and synthetic teak decks. Suitable for large surfaces.

Bucket - 2,5 kg

Black