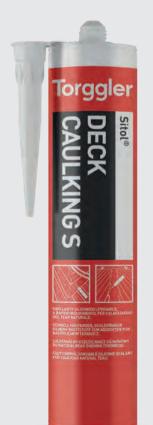

Addition of two new colours
Sitol® Deck Caulking S

Neutral, sandable silicone sealant for teak caulking.

White Grey RAL 7012